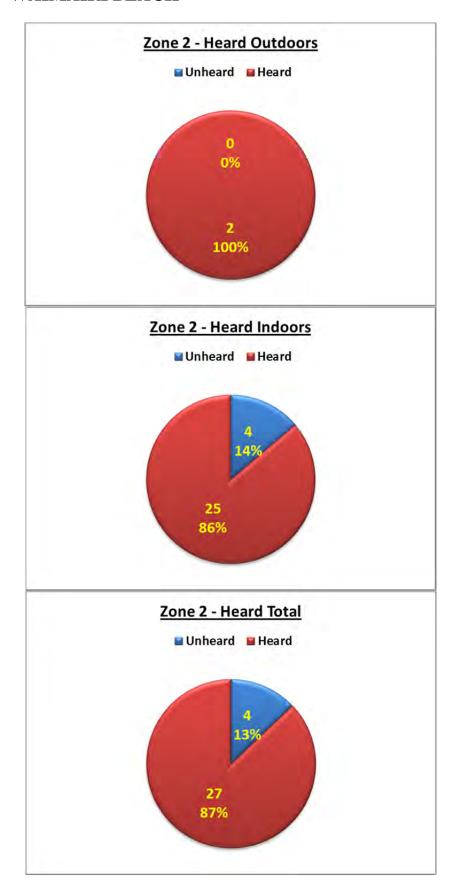

of persons (indoors or outdoors) could not be established, their location was categorised as unknown.

#### 2.3. Performance Criteria

In order to establish the effectiveness of the siren system as a whole as it has been installed as part of Stage 1, it was considered important to illustrate public feedback as an overall result for all targeted evacuation zones as well as separately for individual zones.

The overall result has been divided into heard and unheard only, irrespective of whether respondents were inside or outside. Individual zones have been further divided into the following components as shown by the following pie charts:

- Ratio heard/unheard outdoors
- Ratio heard/unheard
- Ratio heard/unheard outdoors and indoors

# 2.4. Overall Results



# **ZONE 2 – WAIMAIRI BEACH**



# **ZONE 3 – NORTH NEW BRIGHTON**



# **ZONE 4 – NEW BRIGHTON**



# **ZONE 5 – NEW BRIGHTON**



# **ZONE 6 – NEW BRIGHTON**



# **ZONE 7 – NEW BRIGHTON**



# **ZONE 9 – SOUTH NEW BRIGHTON**



# **ZONE 10 – SOUTH NEW BRIGHTON**



# **ZONE 11 – SOUTH SHORE**



# **ZONE 16 – REDCLIFFS/MONKS BAY**



# **ZONE 17 – SUMNER**



# 3. OBSERVATIONS

Of all valid responses, considerably more respondents (57%) were located outside the evacuation zones than inside (43%), which would indicate that people did not know if or where they were supposed to hear the sirens.

It is encouraging and important to note that 78% of respondents within the targeted evacuation zones (including those indoors) reported that they had heard the sirens – and furthermore, that many respondents well outside the tar