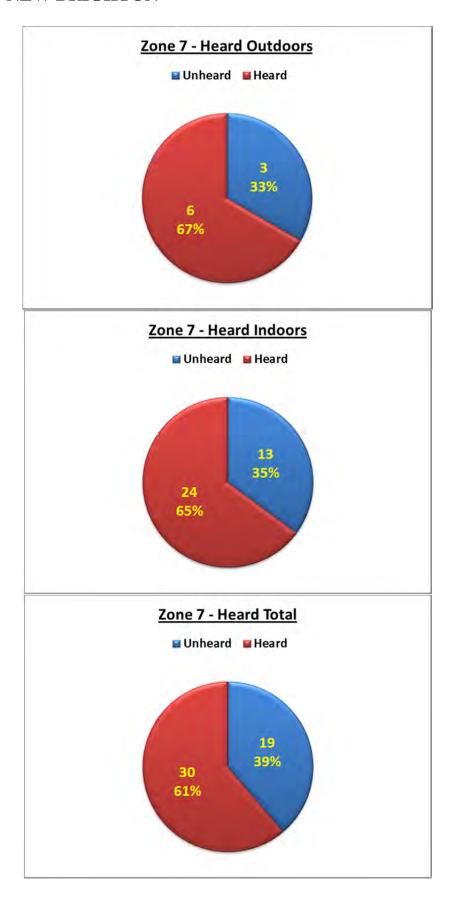

effectiveness of the siren system as a whole as it has been installed as part of Stage 1, it was considered important to illustrate public feedback as an overall result for all targeted evacuation zones as well as separately for individual zones.

The overall result has been divided into heard and unheard only, irrespective of whether respondents were inside or outside. Individual zones have been further divided into the following components as shown by the following pie charts:

- Ratio heard/unheard outdoors
- Ratio heard/unheard
- Ratio heard/unheard outdoors and indoors

# 2.4. Overall Results



# **ZONE 2 – WAIMAIRI BEACH**



# **ZONE 3 – NORTH NEW BRIGHTON**



# **ZONE 4 – NEW BRIGHTON**



# **ZONE 5 – NEW BRIGHTON**



# **ZONE 6 – NEW BRIGHTON**



# **ZONE 7 – NEW BRIGHTON**



# **ZONE 9 – SOUTH NEW BRIGHTON**



# **ZONE 10 – SOUTH NEW BRIGHTON**



# **ZONE 11 – SOUTH SHORE**



# **ZONE 16 – REDCLIFFS/MONKS BAY**



# **ZONE 17 – SUMNER**



# 3. OBSERVATIONS

Of all valid responses, considerably more respondents (57%) were located outside the evacuation zones than inside (43%), which would indicate that people did not know if or where they were supposed to hear the sirens.

It is encouraging and important to note that 78% of respondents within the targeted evacuation zones (including those indoors) reported that they had heard the sirens – and furthermore, that many respondents well outside the targeted zones reported that they had heard the sirens. This result must be seen in light of the fact that only 65% of the total planned siren capacity has been ins