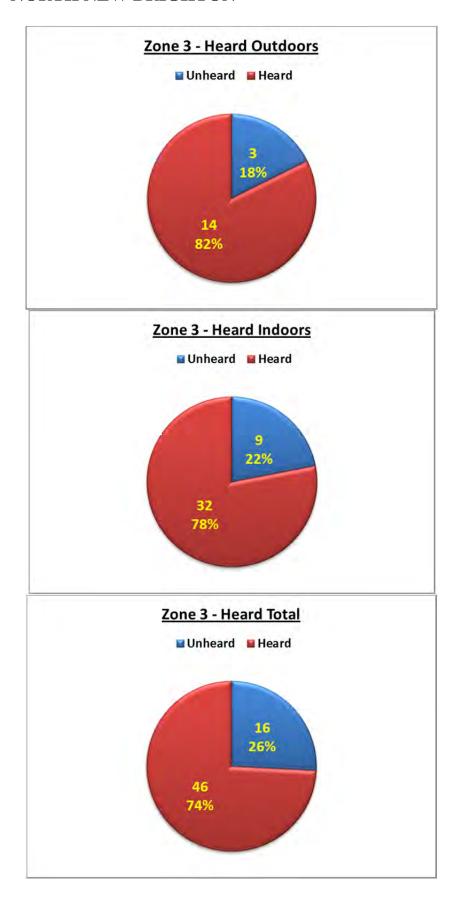

d not be established, their location was categorised as unknown.

#### 2.3. Performance Criteria

In order to establish the effectiveness of the siren system as a whole as it has been installed as part of Stage 1, it was considered important to illustrate public feedback as an overall result for all targeted evacuation zones as well as separately for individual zones.

The overall result has been divided into heard and unheard only, irrespective of whether respondents were inside or outside. Individual zones have been further divided into the following components as shown by the following pie charts:

- Ratio heard/unheard outdoors
- Ratio heard/unheard
- Ratio heard/unheard outdoors and indoors

# 2.4. Overall Results



# **ZONE 2 – WAIMAIRI BEACH**



# **ZONE 3 – NORTH NEW BRIGHTON**



# **ZONE 4 – NEW BRIGHTON**



# **ZONE 5 – NEW BRIGHTON**



# **ZONE 6 – NEW BRIGHTON**



# **ZONE 7 – NEW BRIGHTON**



# **ZONE 9 – SOUTH NEW BRIGHTON**



# **ZONE 10 – SOUTH NEW BRIGHTON**



# **ZONE 11 – SOUTH SHORE**



# **ZONE 16 – REDCLIFFS/MONKS BAY**



# **ZONE 17 – SUMNER**



# 3. OBSERVATIONS

Of all valid responses, considerably more respondents (57%) were located outside the evacuation zones than inside (43%), which would indicate that people did not know if or where they were supposed to hear the sirens.

It is encouraging and important to note that 78% of respondents within the targeted evacuation zones (including those indoors) reported that they had heard the sirens – and furthermore, that many respondents well outside the targeted zones reported that they had he