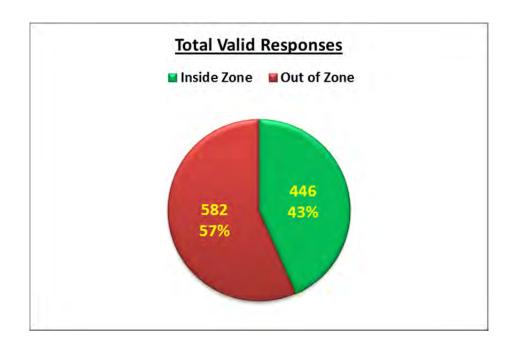

cification despite a westerly breeze.

All representatives thought the system performed well and perceived the sirens to be easily audible at their locations.

# 2. SURVEY DATA ANALYSIS

CCC CDEM provided online survey results of about 1200 respondents which have been analysed in this document.

# 2.1. Methodology

Not all data could be used for assessment due to unclear location information that may have skewed the results. Data was considered valid if an actual address was given or if a street or location could clearly be identified as falling entirely within or outside of the evacuation zones.

Of the 1201 responses submitted, 1028 or 86% were deemed to be valid and were used in this report, as detailed in Table 2. The ratio of Outdoor vs Indoor valid data is shown in the chart below.



Table 2

| Total Survey Statistics |      |     |  |
|-------------------------|------|-----|--|
| Count %                 |      |     |  |
| Total Survey Results    | 1201 |     |  |
| Valid Results           | 1028 | 86% |  |
| Invalid Results         | 173  | 14% |  |

| Valid Results Summary           |       |     |  |
|---------------------------------|-------|-----|--|
|                                 | Count | %   |  |
| Results In Evacuation Zone      | 446   | 43% |  |
| Results Outside Evacuation Zone | 582   | 57% |  |

| Total Indoors  | 610 | 59% |
|----------------|-----|-----|
| Total Outdoors | 296 | 29% |
| Total Vehicles | 14  | 1%  |
| Total Unknown  | 108 | 11% |

| Total Heard   | 544 | 53% |
|---------------|-----|-----|
| Total Unheard | 484 | 47% |

| Heard In