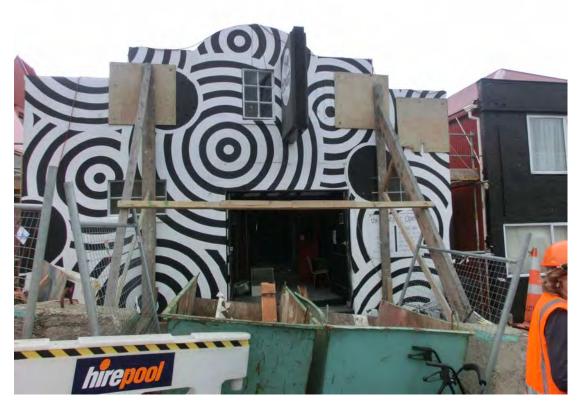

### 2.1 W. A. Sutton House, 20 Templar Street, Richmond

- Neil Roberts current owner of 20 Templar Street
- Mr Mark Gerrard Chairman of Historic Places
- Mr Grant Banbury Chairman of the Friends of Christchurch Art Gallery, Te Puna O Waiwhetu
- Mrs Pat Unger Biographer of the artist W. A. Sutton