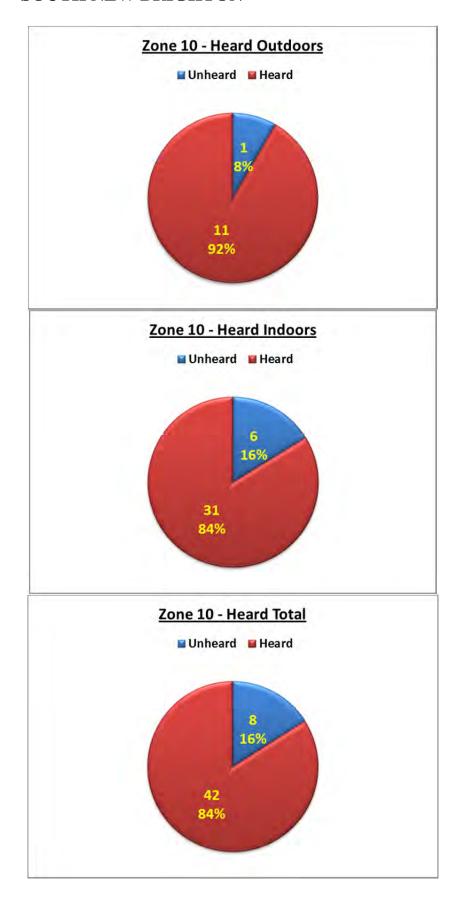

rt of Stage 1, it was considered important to illustrate public feedback as an overall result for all targeted evacuation zones as well as separately for individual zones.

The overall result has been divided into heard and unheard only, irrespective of whether respondents were inside or outside. Individual zones have been further divided into the following components as shown by the following pie charts:

- Ratio heard/unheard outdoors
- Ratio heard/unheard
- Ratio heard/unheard outdoors and indoors

# 2.4. Overall Results



# **ZONE 2 – WAIMAIRI BEACH**



# **ZONE 3 – NORTH NEW BRIGHTON**



# **ZONE 4 – NEW BRIGHTON**



# **ZONE 5 – NEW BRIGHTON**



# **ZONE 6 – NEW BRIGHTON**



# **ZONE 7 – NEW BRIGHTON**



# **ZONE 9 – SOUTH NEW BRIGHTON**



# **ZONE 10 – SOUTH NEW BRIGHTON**



# **ZONE 11 – SOUTH SHORE**



# **ZONE 16 – REDCLIFFS/MONKS BAY**



# **ZONE 17 – SUMNER**



# 3. OBSERVATIONS

Of all valid responses, considerably more respondents (57%) were located outside the evacuation zones than inside (43%), which would indicate that people did not know if or where they were supposed to hear the sirens.

It is encouraging and important to note that 78% of respondents within the targeted evacuation zones (including those indoors) reported that they had heard the sirens – and furthermore, that many respondents well outside the targeted zones reported that they had heard the sirens. This result must be seen in light of the fact that only 65% of the total planned siren capacity has been installed.

# 3.1. Summary of Total Heard by Area

The following table lists a