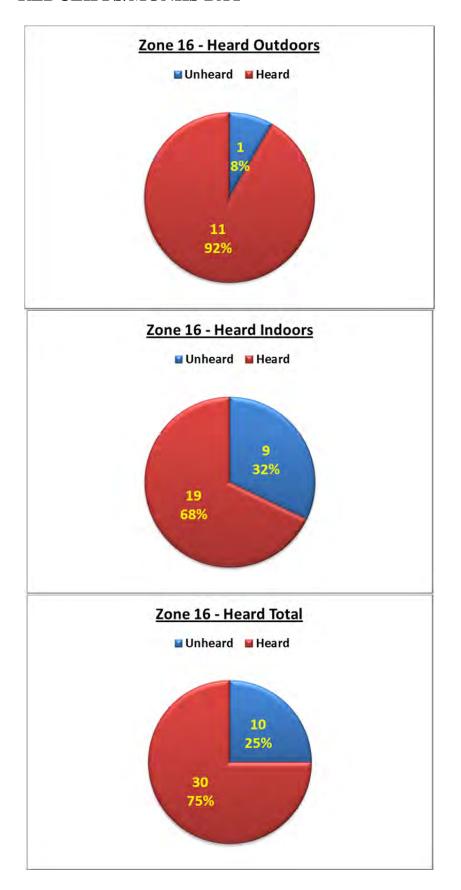

ck as an overall result for all targeted evacuation zones as well as separately for individual zones.

The overall result has been divided into heard and unheard only, irrespective of whether respondents were inside or outside. Individual zones have been further divided into the following components as shown by the following pie charts:

- Ratio heard/unheard outdoors
- Ratio heard/unheard
- Ratio heard/unheard outdoors and indoors

# 2.4. Overall Results



# **ZONE 2 – WAIMAIRI BEACH**



# **ZONE 3 – NORTH NEW BRIGHTON**



# **ZONE 4 – NEW BRIGHTON**



# **ZONE 5 – NEW BRIGHTON**



# **ZONE 6 – NEW BRIGHTON**



# **ZONE 7 – NEW BRIGHTON**



# **ZONE 9 – SOUTH NEW BRIGHTON**



# **ZONE 10 – SOUTH NEW BRIGHTON**



# **ZONE 11 – SOUTH SHORE**



# **ZONE 16 – REDCLIFFS/MONKS BAY**



# **ZONE 17 – SUMNER**



# 3. OBSERVATIONS

Of all valid responses, considerably more respondents (57%) were located outside the evacuation zones than inside (43%), which would indicate that people did not know if or where they were supposed to hear the sirens.

It is encouraging and important to note that 78% of respondents within the targeted evacuation zones (including those indoors) reported that they had heard the sirens – and furthermore, that many respondents well outside the targeted zones reported that they had heard the sirens. This result must be seen in light of the fact that only 65% of the total planned siren capacity has been installed.

# 3.1. Summary of Total Heard by Area

The following table lists all targeted areas with their reported audibility (indoors and outdoors