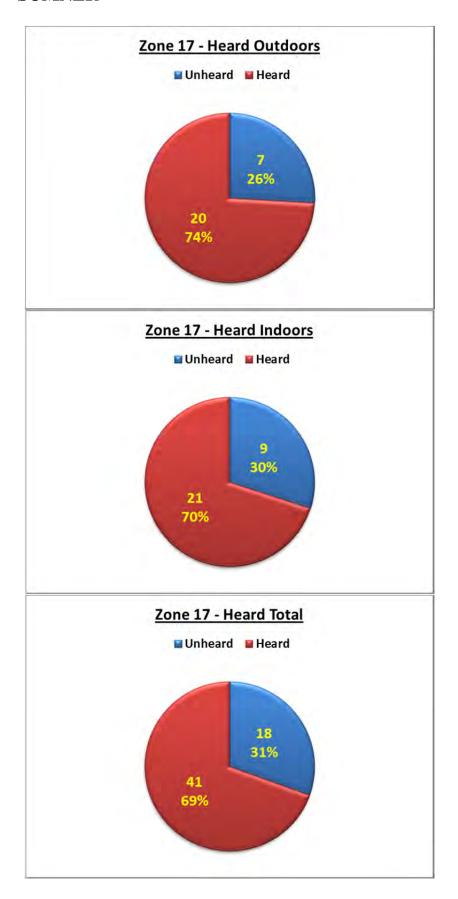

r all targeted evacuation zones as well as separately for individual zones.

The overall result has been divided into heard and unheard only, irrespective of whether respondents were inside or outside. Individual zones have been further divided into the following components as shown by the following pie charts:

- Ratio heard/unheard outdoors
- Ratio heard/unheard
- Ratio heard/unheard outdoors and indoors

# 2.4. Overall Results



# **ZONE 2 – WAIMAIRI BEACH**



# **ZONE 3 – NORTH NEW BRIGHTON**



# **ZONE 4 – NEW BRIGHTON**



# **ZONE 5 – NEW BRIGHTON**



# **ZONE 6 – NEW BRIGHTON**



# **ZONE 7 – NEW BRIGHTON**



# **ZONE 9 – SOUTH NEW BRIGHTON**



# **ZONE 10 – SOUTH NEW BRIGHTON**



# **ZONE 11 – SOUTH SHORE**



# **ZONE 16 – REDCLIFFS/MONKS BAY**



# **ZONE 17 – SUMNER**



# 3. OBSERVATIONS

Of all valid responses, considerably more respondents (57%) were located outside the evacuation zones than inside (43%), which would indicate that people did not know if or where they were supposed to hear the sirens.

It is encouraging and important to note that 78% of respondents within the targeted evacuation zones (including those indoors) reported that they had heard the sirens – and furthermore, that many respondents well outside the targeted zones reported that they had heard the sirens. This result must be seen in light of the fact that only 65% of the total planned siren capacity has been installed.

# 3.1. Summary of Total Heard by Area

The following table lists all targeted areas with their reported audibility (indoors and outdoors) and compares these with