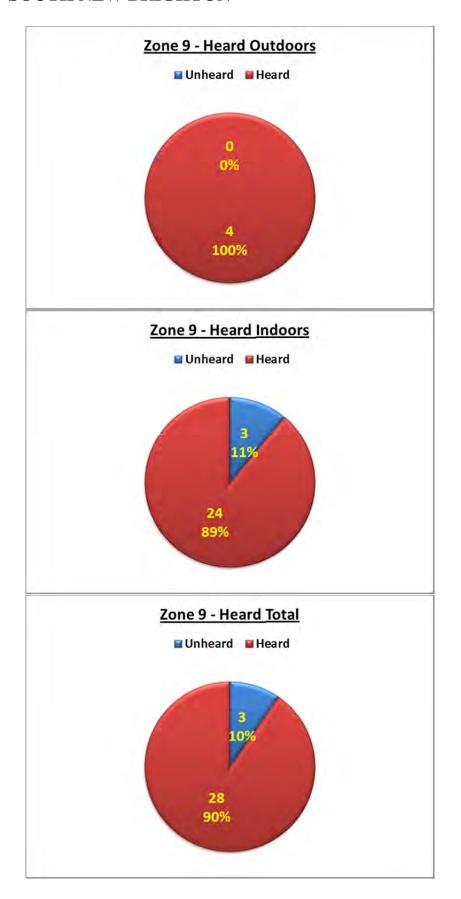

a whole as it has been installed as part of Stage 1, it was considered important to illustrate public feedback as an overall result for all targeted evacuation zones as well as separately for individual zones.

The overall result has been divided into heard and unheard only, irrespective of whether respondents were inside or outside. Individual zones have been further divided into the following components as shown by the following pie charts:

- Ratio heard/unheard outdoors
- Ratio heard/unheard
- Ratio heard/unheard outdoors and indoors

# 2.4. Overall Results



# **ZONE 2 – WAIMAIRI BEACH**



# **ZONE 3 – NORTH NEW BRIGHTON**



# **ZONE 4 – NEW BRIGHTON**



# **ZONE 5 – NEW BRIGHTON**



# **ZONE 6 – NEW BRIGHTON**



# **ZONE 7 – NEW BRIGHTON**



# **ZONE 9 – SOUTH NEW BRIGHTON**



# **ZONE 10 – SOUTH NEW BRIGHTON**



# **ZONE 11 – SOUTH SHORE**



# **ZONE 16 – REDCLIFFS/MONKS BAY**



# **ZONE 17 – SUMNER**



# 3. OBSERVATIONS

Of all valid responses, considerably more respondents (57%) were located outside the evacuation zones than inside (43%), which would indicate that people did not know if or where they were supposed to hear the sirens.

It is encouraging and important to note that 78% of respondents within the targeted evacuation zones (including those indoors) reported that they had heard the sirens – and furthermore, that many respondents well outside the targeted zones reported that they had heard the sirens. This result must be seen in light of the fact that only 65% of the total planned siren capacity has been installed.

# 3.1. Summary of Total Hear