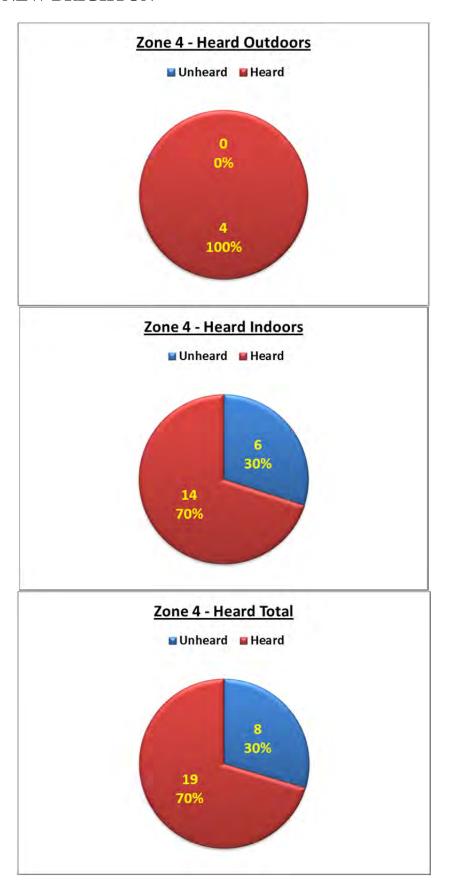

ation was categorised as unknown.

#### 2.3. Performance Criteria

In order to establish the effectiveness of the siren system as a whole as it has been installed as part of Stage 1, it was considered important to illustrate public feedback as an overall result for all targeted evacuation zones as well as separately for individual zones.

The overall result has been divided into heard and unheard only, irrespective of whether respondents were inside or outside. Individual zones have been further divided into the following components as shown by the following pie charts:

- Ratio heard/unheard outdoors
- Ratio heard/unheard
- Ratio heard/unheard outdoors and indoors

# 2.4. Overall Results



# **ZONE 2 – WAIMAIRI BEACH**



# **ZONE 3 – NORTH NEW BRIGHTON**



# **ZONE 4 – NEW BRIGHTON**



# **ZONE 5 – NEW BRIGHTON**



# **ZONE 6 – NEW BRIGHTON**



# **ZONE 7 – NEW BRIGHTON**



# **ZONE 9 – SOUTH NEW BRIGHTON**



# **ZONE 10 – SOUTH NEW BRIGHTON**



# **ZONE 11 – SOUTH SHORE**



# **ZONE 16 – REDCLIFFS/MONKS BAY**



# **ZONE 17 – SUMNER**



# 3. OBSERVATIONS

Of all valid responses, considerably more respondents (57%) were located outside the evacuation zones than inside (43%), which would indicate that people did not know if or where they were supposed to hear the sirens.

It is encouraging and important to note that 78% of respondents within the targeted evacuation zones (including those indoors) reported that they had heard the sirens – and furthermore, that many respondents well outside the targeted zones reported that they had heard the sirens. This result mus