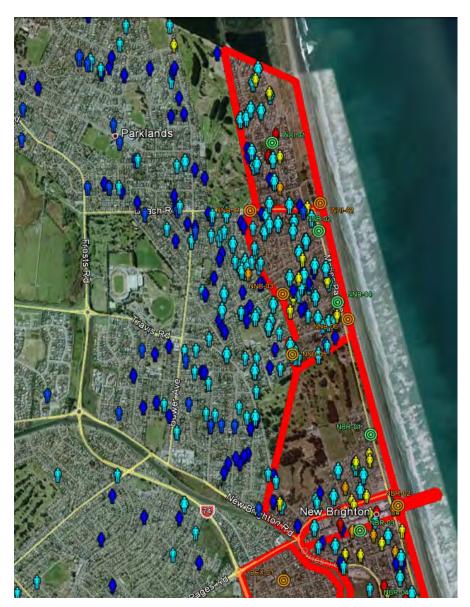

ide Evacuation Zone | 198 | 34% |

| Total Heard Indoors  | 315 | 58% |
|----------------------|-----|-----|
| Total Heard Outdoors | 215 | 40% |
| Total Heard Vehicle  | 9   | 2%  |
| Total Heard Unknown  | 5   | 1%  |

Responses were categorised as shown in Table 3 and overlaid as icons in Google Earth (GE), as shown in Image 1.

Table 3

| Location   | Icon  | Loudness  |  |
|------------|-------|-----------|--|
|            |       | Very Loud |  |
|            |       | Loud      |  |
| Outdoors   | Man   | Adequate  |  |
|            |       | Faintly   |  |
|            |       | Not Heard |  |
|            |       | Very Loud |  |
| Indoors    |       | Loud      |  |
| (Including | Woman | Adequate  |  |
| Vehicles)  |       | Faintly   |  |
|            |       | Not Heard |  |



**Image 1: Sample Screen Shot of Google Earth Map** 

Responses, both within the evacuation zones (as outlined on GE) as well as those outside the zones, have been shown to illustrate the geographical extent of responses to the survey.

Installed siren locations for Stage 1 have been shown in green and Stage 2 sirens in orange.

Refer to the following KMZ file for Google Earth map:

# $ccc\_tws\_st1\_publ\_test\_survey.kmz$

(Google Earth needs to be installed with an internet connection to view this file).

For detailed coverage of sirens (Stage 1 &2), refer to CCC\_TSS\_Report (Appendix 2).

# 2.2. Assumptions

It has been assumed that the siren system has fulfilled its purpose if the warning signal was heard. All responses, other than 'Not Heard', have therefore been validated as 'Hea