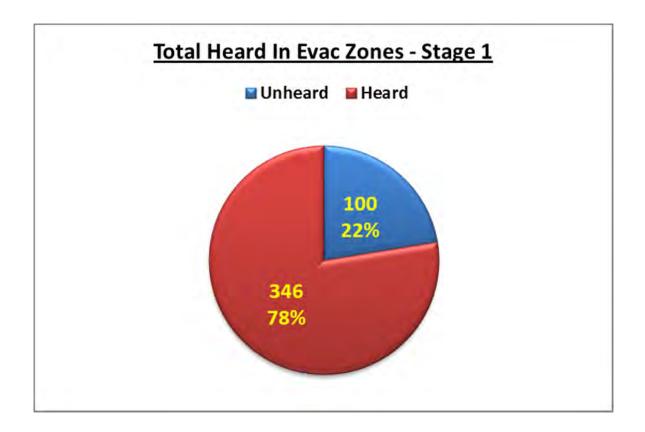

' responses.

Where the location of persons (indoors or outdoors) could not be established, their location was categorised as unknown.

#### 2.3. Performance Criteria

In order to establish the effectiveness of the siren system as a whole as it has been installed as part of Stage 1, it was considered important to illustrate public feedback as an overall result for all targeted evacuation zones as well as separately for individual zones.

The overall result has been divided into heard and unheard only, irrespective of whether respondents were inside or outside. Individual zones have been further divided into the following components as shown by the following pie charts:

- Ratio heard/unheard outdoors
- Ratio heard/unheard
- Ratio heard/unheard outdoors and indoors

# 2.4. Overall Results



# **ZONE 2 – WAIMAIRI BEACH**



# **ZONE 3 – NORTH NEW BRIGHTON**



# **ZONE 4 – NEW BRIGHTON**



# **ZONE 5 – NEW BRIGHTON**



# **ZONE 6 – NEW BRIGHTON**



# **ZONE 7 – NEW BRIGHTON**



# **ZONE 9 – SOUTH NEW BRIGHTON**



# **ZONE 10 – SOUTH NEW BRIGHTON**



# **ZONE 11 – SOUTH SHORE**



# **ZONE 16 – REDCLIFFS/MONKS BAY**



# **ZONE 17 – SUMNER**



# 3. OBSERVATIONS

Of all valid responses, considerably more respondents (57%) were located outside the evacuation zones than inside (43%), which would indicate that people did not know if or where they were supposed to hear the sirens.

It is encouraging and important to note that 78% of respondents within the targeted evacuation zones (including those indoors) reported that they had heard the sirens – and furthermore, that many