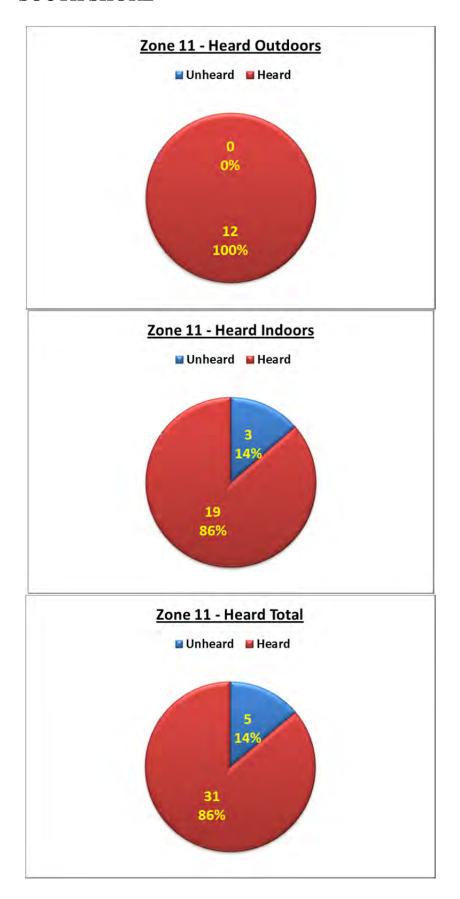

d important to illustrate public feedback as an overall result for all targeted evacuation zones as well as separately for individual zones.

The overall result has been divided into heard and unheard only, irrespective of whether respondents were inside or outside. Individual zones have been further divided into the following components as shown by the following pie charts:

- Ratio heard/unheard outdoors
- Ratio heard/unheard
- Ratio heard/unheard outdoors and indoors

# 2.4. Overall Results



# **ZONE 2 – WAIMAIRI BEACH**



# **ZONE 3 – NORTH NEW BRIGHTON**



# **ZONE 4 – NEW BRIGHTON**



# **ZONE 5 – NEW BRIGHTON**



# **ZONE 6 – NEW BRIGHTON**



# **ZONE 7 – NEW BRIGHTON**



# **ZONE 9 – SOUTH NEW BRIGHTON**



# **ZONE 10 – SOUTH NEW BRIGHTON**



# **ZONE 11 – SOUTH SHORE**



# **ZONE 16 – REDCLIFFS/MONKS BAY**



# **ZONE 17 – SUMNER**



# 3. OBSERVATIONS

Of all valid responses, considerably more respondents (57%) were located outside the evacuation zones than inside (43%), which would indicate that people did not know if or where they were supposed to hear the sirens.

It is encouraging and important to note that 78% of respondents within the targeted evacuation zones (including those indoors) reported that they had heard the sirens – and furthermore, that many respondents well outside the targeted zones reported that they had heard the sirens. This result must be seen in light of the fact that only 65% of the total planned siren capacity has been installed.

# 3.1. Summary of Total Heard by Area

The following table lists all targeted areas with their re