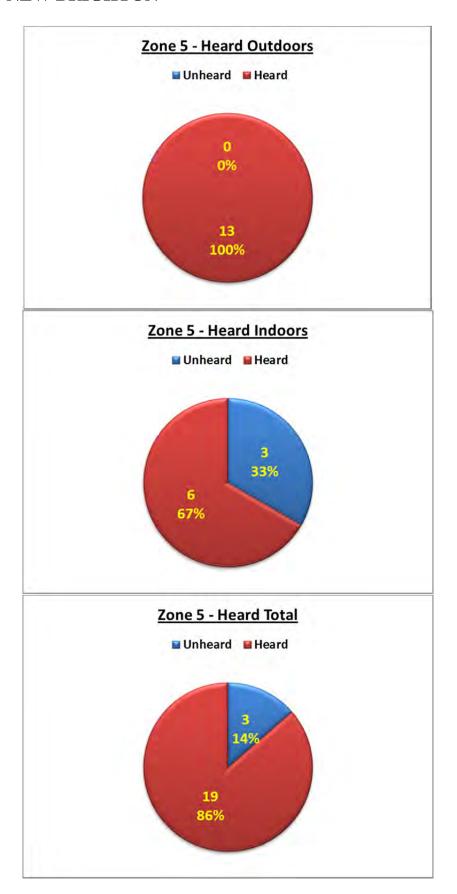

n.

#### 2.3. Performance Criteria

In order to establish the effectiveness of the siren system as a whole as it has been installed as part of Stage 1, it was considered important to illustrate public feedback as an overall result for all targeted evacuation zones as well as separately for individual zones.

The overall result has been divided into heard and unheard only, irrespective of whether respondents were inside or outside. Individual zones have been further divided into the following components as shown by the following pie charts:

- Ratio heard/unheard outdoors
- Ratio heard/unheard
- Ratio heard/unheard outdoors and indoors

# 2.4. Overall Results



# **ZONE 2 – WAIMAIRI BEACH**



# **ZONE 3 – NORTH NEW BRIGHTON**



# **ZONE 4 – NEW BRIGHTON**



# **ZONE 5 – NEW BRIGHTON**



# **ZONE 6 – NEW BRIGHTON**



# **ZONE 7 – NEW BRIGHTON**



# **ZONE 9 – SOUTH NEW BRIGHTON**



# **ZONE 10 – SOUTH NEW BRIGHTON**



# **ZONE 11 – SOUTH SHORE**



# **ZONE 16 – REDCLIFFS/MONKS BAY**



# **ZONE 17 – SUMNER**



# 3. OBSERVATIONS

Of all valid responses, considerably more respondents (57%) were located outside the evacuation zones than inside (43%), which would indicate that people did not know if or where they were supposed to hear the sirens.

It is encouraging and important to note that 78% of respondents within the targeted evacuation zones (including those indoors) reported that they had heard the sirens – and furthermore, that many respondents well outside the targeted zones reported that they had heard the sirens. This result must be seen in light of the fact