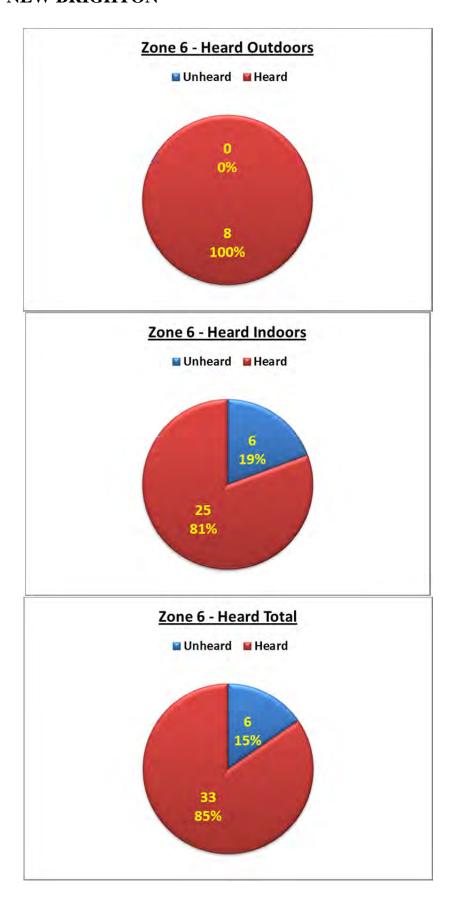

ria

In order to establish the effectiveness of the siren system as a whole as it has been installed as part of Stage 1, it was considered important to illustrate public feedback as an overall result for all targeted evacuation zones as well as separately for individual zones.

The overall result has been divided into heard and unheard only, irrespective of whether respondents were inside or outside. Individual zones have been further divided into the following components as shown by the following pie charts:

- Ratio heard/unheard outdoors
- Ratio heard/unheard
- Ratio heard/unheard outdoors and indoors

# 2.4. Overall Results



# **ZONE 2 – WAIMAIRI BEACH**



# **ZONE 3 – NORTH NEW BRIGHTON**



# **ZONE 4 – NEW BRIGHTON**



# **ZONE 5 – NEW BRIGHTON**



# **ZONE 6 – NEW BRIGHTON**



# **ZONE 7 – NEW BRIGHTON**



# **ZONE 9 – SOUTH NEW BRIGHTON**



# **ZONE 10 – SOUTH NEW BRIGHTON**



# **ZONE 11 – SOUTH SHORE**



# **ZONE 16 – REDCLIFFS/MONKS BAY**



# **ZONE 17 – SUMNER**



# 3. OBSERVATIONS

Of all valid responses, considerably more respondents (57%) were located outside the evacuation zones than inside (43%), which would indicate that people did not know if or where they were supposed to hear the sirens.

It is encouraging and important to note that 78% of respondents within the targeted evacuation zones (including those indoors) reported that they had heard the sirens – and furthermore, that many respondents well outside the targeted zones reported that they had heard the sirens. This result must be seen in light of the fact that only 65% of the total plan